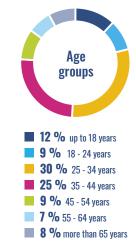

#### **Passenger structure**

- 53 % women, 47 % men
- commuters
- managers travelling for business
- students
- parents and grandparetns with children